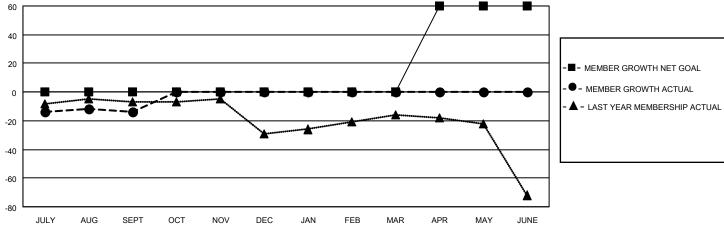

## MONTHLY MEMBERSHIP PROGRESS REPORT

LOCATION OREGON District 36 G Results as of: 9/30/2020

| Clubs         |               |             |               | Members               |                        |                         |                                                    |  |
|---------------|---------------|-------------|---------------|-----------------------|------------------------|-------------------------|----------------------------------------------------|--|
|               | RESULTS FOR   | R 2020-2021 |               | RESULTS FOR 2020-2021 |                        |                         |                                                    |  |
| QUARTER       | NEW CLUB GOAL | NEW CLUBS   | DROPPED CLUBS | QUARTER MEM           | BER GROWTH NET<br>GOAL | MEMBER GROWTH<br>ACTUAL | DROPPED<br>MEMBERS ACTUAL<br>(including transfers) |  |
| JULY/AUG/SEPT | 0             | 0           | 0             | JULY/AUG/SEPT         | 0                      | 13                      | 21                                                 |  |
| OCT/NOV/DEC   | 0             | 0           | 0             | OCT/NOV/DEC           | 0                      | 0                       | 0                                                  |  |
| JAN/FEB/MAR   | 0             | 0           | 0             | JAN/FEB/MAR           | 0                      | 0                       | 0                                                  |  |
| APR/MAY/JUNE  | 1             | 0           | 0             | APR/MAY/JUNE          | 60                     | 0                       | 0                                                  |  |